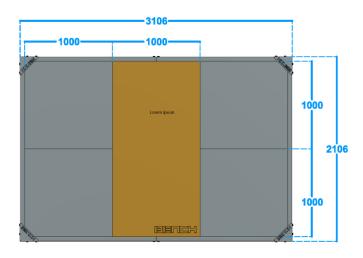

## **Specifications**

| Material: | Crumb rubber, 50x50 steel frame |
|-----------|---------------------------------|
| Length:   | 3100mm                          |
| Height:   | 50mm                            |
| Width:    | 2100m                           |
| Weight:   | 257kg                           |

# Dimension